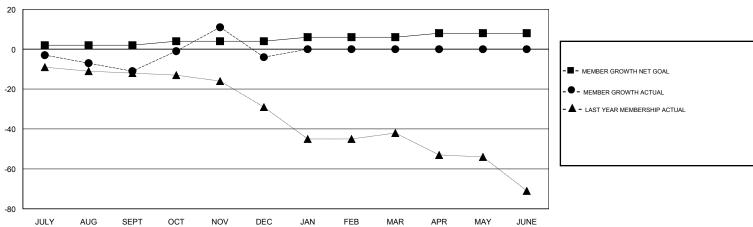

## GOALS AND ACTUAL MEMBERS CUMULATIVE

| DROPPED CLUBS: 2  DROPPED MEMBERS |         | 15 CLUBS OF 43 ADDED 1 OR MORE<br>NEW MEMBERS | GENDER DISTRIBUTION  MALE 839 (80.52%)  FEMALE 203 (19.48%)  Women Percentage Fiscal Year Goal: 0% |     |
|-----------------------------------|---------|-----------------------------------------------|----------------------------------------------------------------------------------------------------|-----|
| DECEASED                          | 10      | CLICK HERE FOR CUMULATIVE                     | TOTAL FAMILY UNIT MEMBERS                                                                          | 103 |
| CLUB CANCELLED OTHER              | 4<br>34 | MEMBERSHIP DATA                               | FAMILY MEMBERS PAYING HALF                                                                         | 52  |
| TOTAL                             | 48      |                                               | DUES                                                                                               |     |